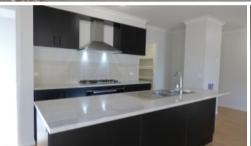

## 7 THE CULDESAC

This brand new 4 bedroom home is ready to enjoy. All bedrooms have walk in robes. The expansive open plan kitchen-dining-living area has a w/i pantry, gas cooking and a sunny aspect, direct access to a patio and the back yard. The formal lounge is light and airy. The study alcove is semi detached from the kitchen area and is ideal for student work stations. The centrally located main bathroom with adjacent separate toilet is close to three double bedrooms. Ducted evap cooling t/out, ducted gas heating, solar hot water with gas back up, good sized laundry with walk in linen cupboard. There is direct internal access from the double garage to the house. The garage door has remote activation. Unlike a lot of properties this one has excellent access to the secure back yard via double gates to suit mobile home, caravan or boat. The uncluttered back yard has heaps of room for a large shed.