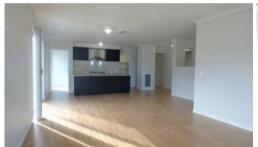

## 7 THE CULDESAC

This brand new 4 bedroom home is ready to enjoy. All bedrooms have walk in robes. The expansive open plan kitchen-dining-living area has a w/i pantry, gas cooking and a sunny aspect, direct access to a patio and the back yard. The formal lounge is light and airy. The study alcove is semi detached from the kitchen area and is ideal for student work stations. The centrally located main bathroom with adjacent separate toilet is close to three double bedrooms. Ducted evap cooling t/out, ducted gas heating, solar hot water with gas back up, good sized laundry with walk in linen cupboard. There is direct internal access from the double garage to the house. The garage door has remote activation. Unlike a lot of properties this one has excellent access to the secure back yard via double gates to suit mobile home, caravan or boat. The uncluttered back yard has heaps of room for a large shed.