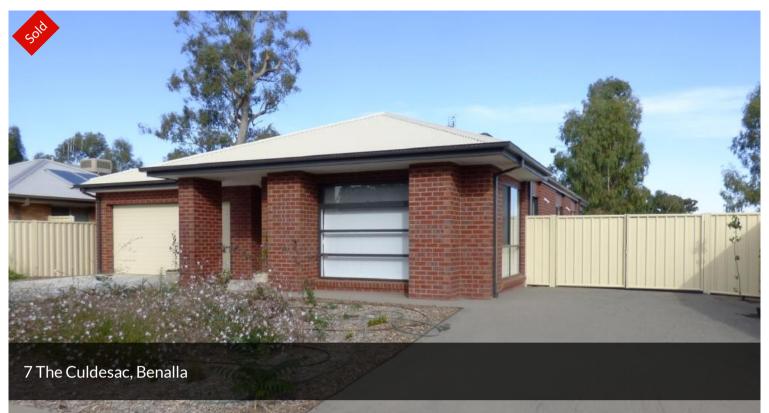

## 7 THE CULDESAC

This brand new 4 bedroom home is ready to enjoy. All bedrooms have walk in robes. The expansive open plan kitchen-dining-living area has a w/i pantry, gas cooking and a sunny aspect, direct access to a patio and the back yard. The formal lounge is light and airy. The study alcove is semi detached from the kitchen area and is ideal for student work stations. The centrally located main bathroom with adjacent separate toilet is close to three double bedrooms. Ducted evap cooling t/out, ducted gas heating, solar hot water with gas back up, good sized laundry with walk in linen cupboard. There is direct internal access from the double garage to the house. The garage door has remote activation. Unlike a lot of properties this one has excellent access to the secure back yard via double gates to suit mobile home, caravan or boat. The uncluttered back yard has heaps of room for a large shed.

△4 △2 △1

Price SOLD for \$453,000

Property Type Residential

Property ID 1148

Floor Area 802 m2

AGENT DETAILS

David MacKinnon - 0410556531

OFFICE DETAILS