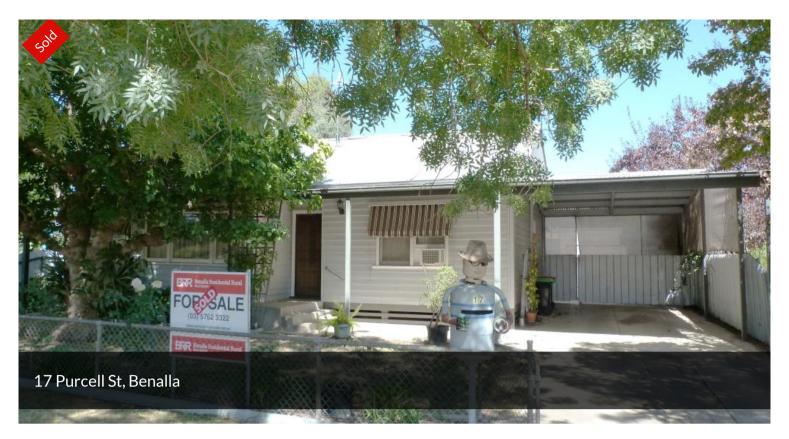

## POSITION! POSITION! POSITION!

Beautifully located in a tightly held location sought by many.

Sound weatherboard home with three bedrooms.

Secure rear yard, solar panels, an extra long single carport (good height clearance).

Close to primary and secondary schooling, 495m2.

The particulars contained herein are supplied for information only and shall not be taken as a representation in any respect on the part of the vendor or the agent. Interested parties should contact the nominated person for full and current details.