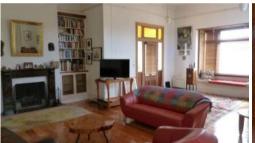

## 'WEEROONA'

Charming period residence situated on 1600m2 block. Presenting 3/4 bedrooms, master bedroom with ensuite.

Many wonderful features: Crafted French oak & Red gum parquetry flooring & Baltic/ Murray Pine flooring. 12' ceilings, open fire places & stained glass work.

Formal & informal living areas, well equipped kitchen with marble bench top, 900 mm S/S cooker & dishwasher. Sheltered alfresco entertaining area, new carport.

Only moments from the lovely botanical rose gardens, schools & sporting ovals.