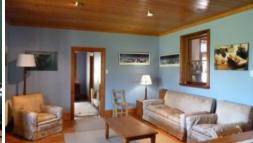

## 'WEEROONA'

Charming period residence situated on 1600m2 block. Presenting 3/4 bedrooms, master bedroom with ensuite.

Many wonderful features: Crafted French oak & Red gum parquetry flooring & Baltic/ Murray Pine flooring. 12' ceilings, open fire places & stained glass work.

Formal & informal living areas, well equipped kitchen with marble bench top, 900 mm S/S cooker & dishwasher. Sheltered alfresco entertaining area, new carport.

Only moments from the lovely botanical rose gardens, schools & sporting ovals.