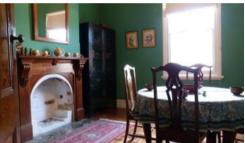

## 'WEEROONA'

Charming period residence situated on 1600m2 block. Presenting 3/4 bedrooms, master bedroom with ensuite.

Many wonderful features: Crafted French oak & Red gum parquetry flooring & Baltic/ Murray Pine flooring. 12' ceilings, open fire places & stained glass work.

Formal & informal living areas, well equipped kitchen with marble bench top, 900 mm S/S cooker & dishwasher. Sheltered alfresco entertaining area, new carport.

Only moments from the lovely botanical rose gardens, schools & sporting ovals.