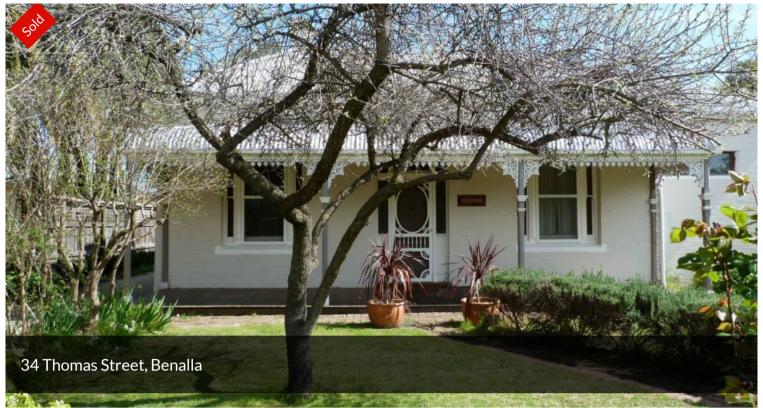

## 'WEEROONA'

Charming period residence situated on 1600m2 block. Presenting 3/4 bedrooms, master bedroom with ensuite.

Many wonderful features: Crafted French oak & Red gum parquetry flooring & Baltic/ Murray Pine flooring. 12' ceilings, open fire places & stained glass work.

Formal & informal living areas, well equipped kitchen with marble bench top, 900 mm S/S cooker & dishwasher. Sheltered alfresco entertaining area, new carport.

Only moments from the lovely botanical rose gardens, schools & sporting ovals.