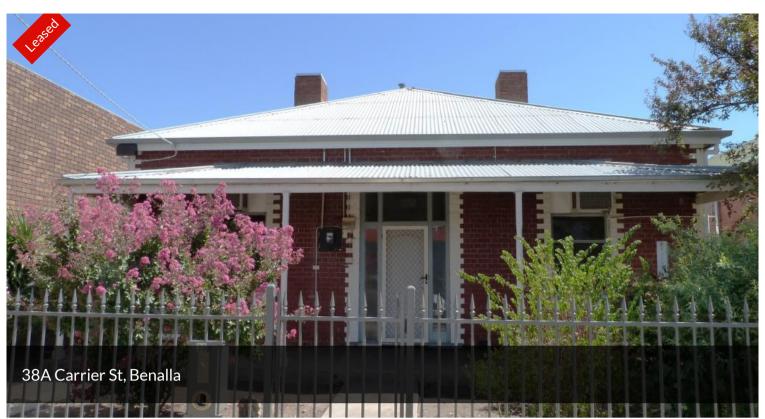

## **HEART OF TOWN**

Only a few minutes walk from supermarkets, shops and restaurants this Victorian style home offers the flexibility of three or four bedrooms or one or two living areas.

The home has been tastefully updated whilst still retaining some of its yesteryear charm with high ceiling and ornate cornice. The modern eat in kitchen has gas cooking and an abundance of cupboard and bench space. The bathroom has separate bath and shower and the home has two toilets. The bedrooms are large and two bedrooms have built in robes. Creature comforts include ducted heating and air-conditioning. Outside there is access via a lane way to a double carport, small shed and large rear yard with plenty of off street parking.