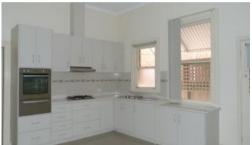

## **HEART OF TOWN**

Only a few minutes walk from supermarkets, shops and restaurants this Victorian style home offers the flexibility of three or four bedrooms or one or two living areas.

The home has been tastefully updated whilst still retaining some of its yesteryear charm with high ceiling and ornate cornice. The modern eat in kitchen has gas cooking and an abundance of cupboard and bench space. The bathroom has separate bath and shower and the home has two toilets. The bedrooms are large and two bedrooms have built in robes. Creature comforts include ducted heating and air-conditioning. Outside there is access via a lane way to a double carport, small shed and large rear yard with plenty of off street parking.