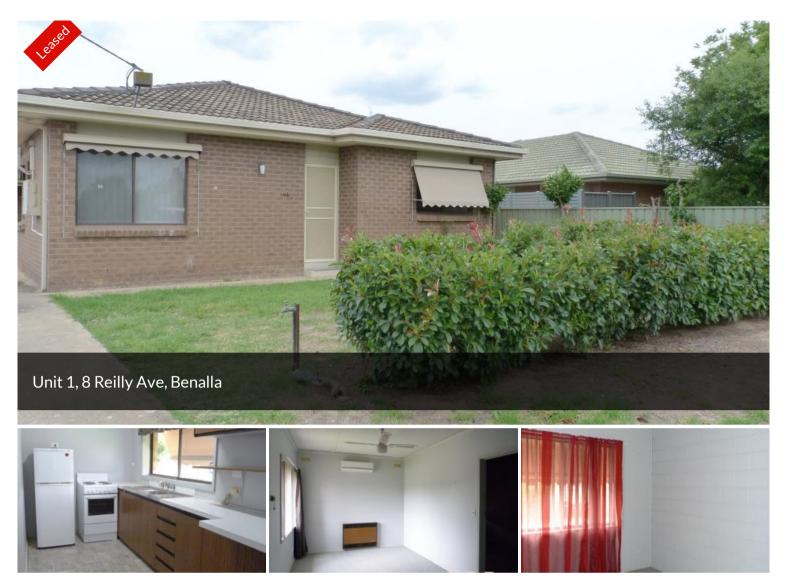

## LOW MAINTENANCE LIVING

Two bedroom unit located in the heart of Benalla, within walking distance of local supermarkets and amenities. This unit has a gas heater, ceiling fan and split system located in the lounge room for all year round comfort. Both bedrooms consist of large built in robes. Combined bathroom and laundry with separate toilet. Low maintenance garden along side the property and off street shared parking.