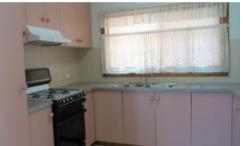

The kitchen is well designed with ample storage and good bench space.

The bathroom has undergone a full renovation ensuring low maintenance upkeep.

Two bedrooms both with built - in - robe storage, the main featuring a split system and ceiling fan.