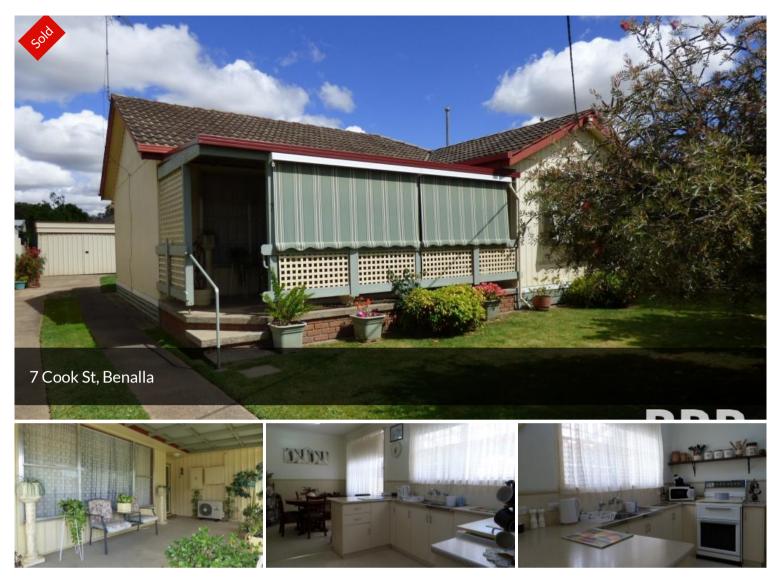

## EVERYTHING SPICK & SPAN!

This is a beaut property, well maintained and immaculate inside and out!

Three bedrooms, two with excellent built-in-robe storage.

Renovated central bathroom, near new split system heating and cooling, ducted gas underfloor heating.

Spacious lounge room, quality window furnishing and floor coverings.

Modern kitchen, electric cooking, lots of bench space.

Outdoors - secure rear yard, single garage, lovely garden areas and a purpose built games room/ teenagers retreat!!! Fantastic!!!

Solar panels, gazebo, secluded front porch/entry. Move in and enjoy!

🛱 3 🖺 1 🚓 1 🗔 587 m2

Price SOLD for \$259,000 Property Type Residential Property ID 1122 Land Area 587 m2 AGENT DETAILS OFFICE DETAILS Benalla 0410556531 not be taken as a representation in any respect on the part of the vendor or the agent. Interested parties should contact the nominated person for full and current details.