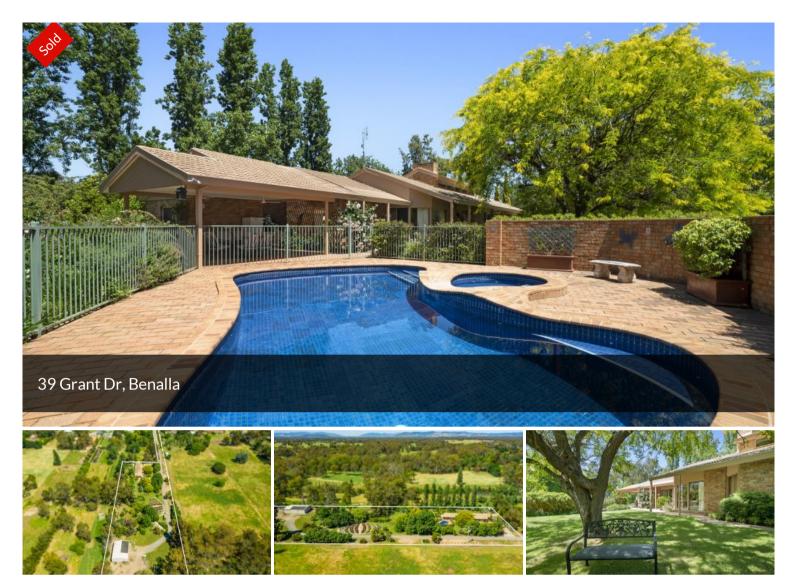

## "ROWILLA"

Situated on a superb and most private 2.104 ha (5.19 acres) this impressive and timeless Lucas Morris architecturally designed home delivers functionality and an elegance like no other.

- Rare riparian water right with a 36.4 metre (approx.) frontage to the Broken River and a 2 meg. pumping right.
- A versatile four bedroom quality home featuring an office and three expansive light filled living areas.
- The home is north facing, with a solar passive design that showcases the extensive use of glass, clerestory windows and specialised 'shugg' windows throughout.
- The main bedroom is positioned at the front of the home just off the formal lounge and offers a full spa ensuite and walk in robe.
- Consecutive bedrooms share a generous central bathroom and offer built in robes.
- Seasonal comforts include reverse cycle ducted split system, underfloor heating and ceiling fans.

- Lime washed Ash timber kitchen with quality appliances and a walk in pantry.
- Outdoors ... you will find the most superb established garden with an abundance of roses, mature shade trees and alfresco dining overlooking a picturesque lagoon and in-ground solar heated swimming pool.