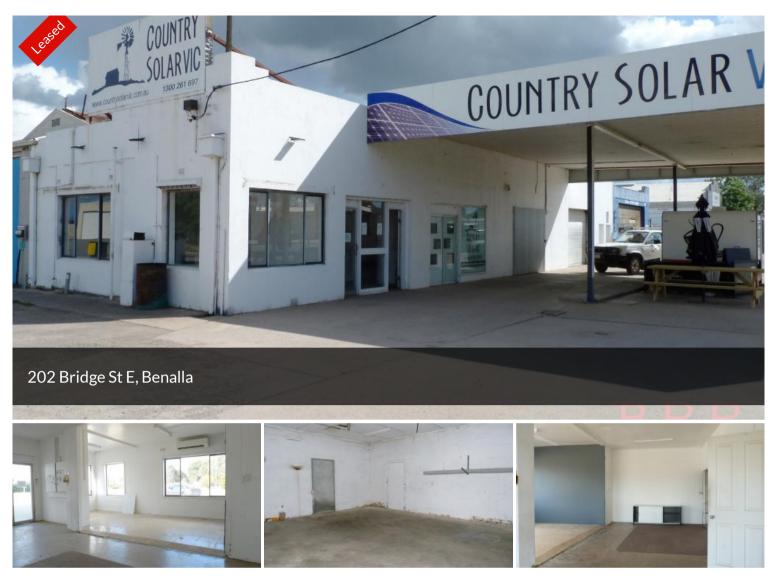

## 202 BRIDGE STREET EAST

IF HIGH EXPOSURE IS REQUIRED FOR YOUR BUSINESS IT DOESN'T GET MUCH BETTER THAN THIS POSITION.

DUAL ACCESS FROM BRIDGE ST AND SAMARIA RD, SPACIOUS CONCRETE FORECOURT WITH HIGH CLEARANCE CANOPY.

The coffee van doesn't have to remain or it can be a sublet arrangement, income stream.

FACILITIES INCLUDE; WORKSHOP, DISPLAY ROOMS, OFFICE, REV CYCLE AIR CON, STORE ROOM, KITCHENETTE, SHARED TOILETS.

COUNCIL RATES AND WATER CHARGES ARE INCLUDED.