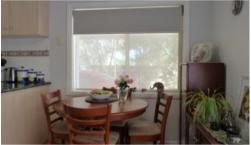

The lounge and dining areas are flooded with natural light and have timber floors and near new window furnishings.

The front bedroom features built in robes while the rear bedroom comprises French-doors that open onto an expansive deck area.