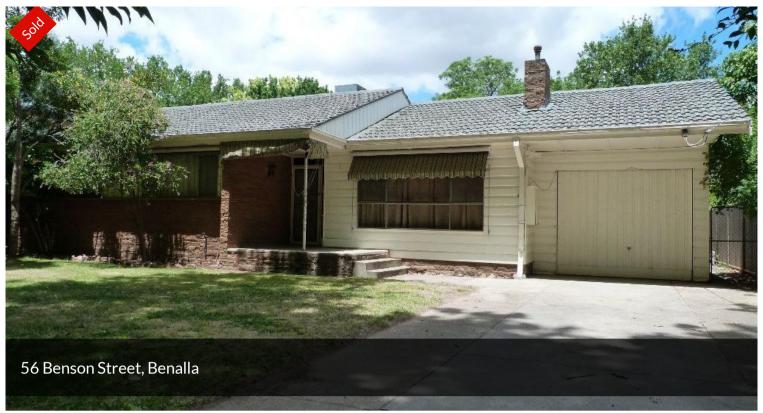

## A HOME AMONGST THE PLANE TREES

Located in the best street scape in Benalla. A 3 bedroom home with good shedding. Main bedroom with air con, 2 bedrooms with birs, 1 bathroom & separate toilet. Gas heating, ducted evap cooling, new floor covering in the kitchen passage & laundry. Kitchen -meals with gas stove & pantry. Two internal toilets. Attached drive thru garage to second dble garage. Sunny back yard with chicken run.

△ 3 ← 1 △ 3

Price SOLD for \$255,000

Property Type Residential

Property ID 111

AGENT DETAILS

David MacKinnon - 0410556531

OFFICE DETAILS

Benalla