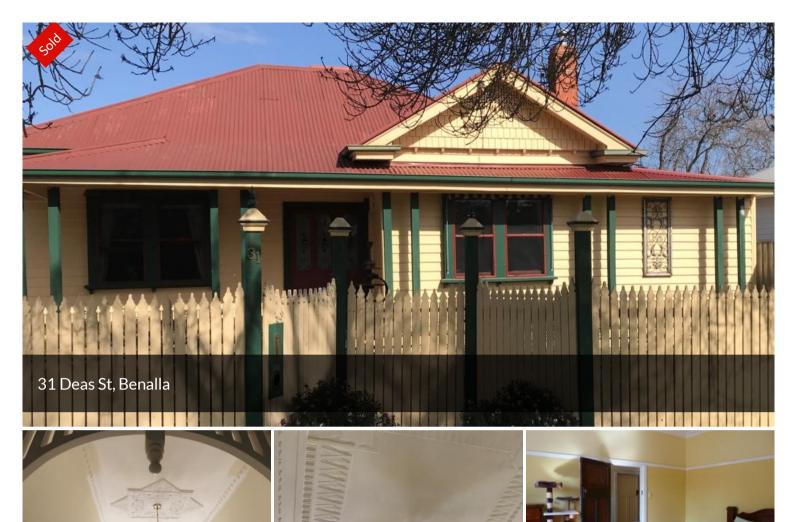

## CALIFORNIAN BUNGALOW IN A TOP LOCATION!

Situated on a sizable allotment of 808 m2 this Californian Bungalow portrays the typical charm and characteristics of its era.

Featuring a wide entry hall with Baltic Pine flooring, three generous bedrooms (two with BIR'S), double sash windows and high ceilings with decorative plaster work & cornices.

Seasonal comforts inc. evaporative cooling and gas heating.

There is a secure rear yard allowing plenty of room for off street vehicle access and parking, also a bonus is an excellent colorbond lock up shed/garage.

Located in a popular and quiet area this property is very convenient for both secondary and primary school options. △3 △2 △2

Price SOLD

Property Type Residential

Property ID 1105

AGENT DETAILS

OFFICE DETAILS