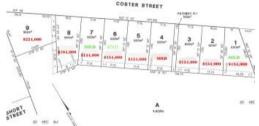

## **48 COSTER STREET**

What started as a 9 lot subdivision there are 6 remaining blocks Lots 2-5 & 8-9.

A short walk to the CBD of Benalla or a few meters to the bus stop.

No other blocks of this size in inner East Benalla available.

□ 600 m2

Price SOLD for \$154,000

Property Type Residential

Property ID 1097

Land Area 600 m2

AGENT DETAILS

David MacKinnon - 0410556531

OFFICE DETAILS