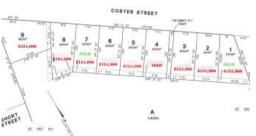

## **46 COSTER STREET**

One of 9 lots in total opposite the Benalla Hospital.

A short walk to the CBD or a few meters to the bus stop.

No other blocks of this size in inner East Benalla available.

The particulars contained herein are supplied for information only and shall not be taken as a representation in any respect on the part of the vendor or the agent. Interested parties should contact the nominated person for full and current details.

## 🗔 600 m2

| Price         | SOLD        |
|---------------|-------------|
| Property Type | Residential |
| Property ID   | 1096        |
| Land Area     | 600 m2      |

AGENT DETAILS

David MacKinnon - 0410556531