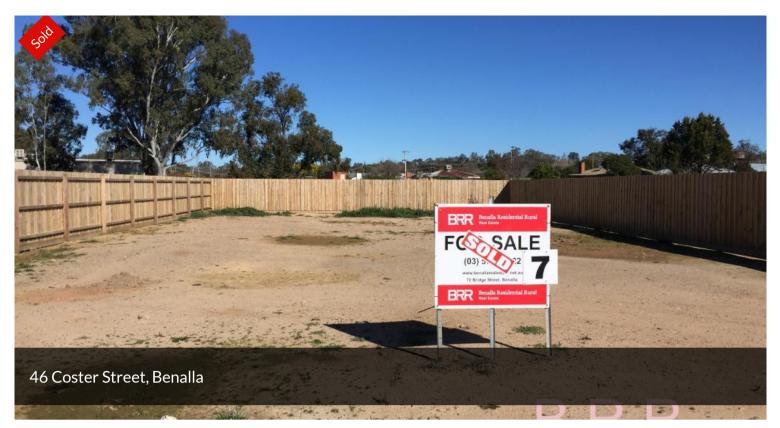

## **46 COSTER STREET**

One of 9 lots in total opposite the Benalla Hospital.

A short walk to the CBD or a few meters to the bus stop.

No other blocks of this size in inner East Benalla available.

The particulars contained herein are supplied for information only and shall not be taken as a representation in any respect on the part of the vendor or the agent. Interested parties should contact the nominated person for full and current details.

## 🗔 600 m2

| Price         | SOLD        |
|---------------|-------------|
| Property Type | Residential |
| Property ID   | 1096        |
| Land Area     | 600 m2      |

AGENT DETAILS

David MacKinnon - 0410556531