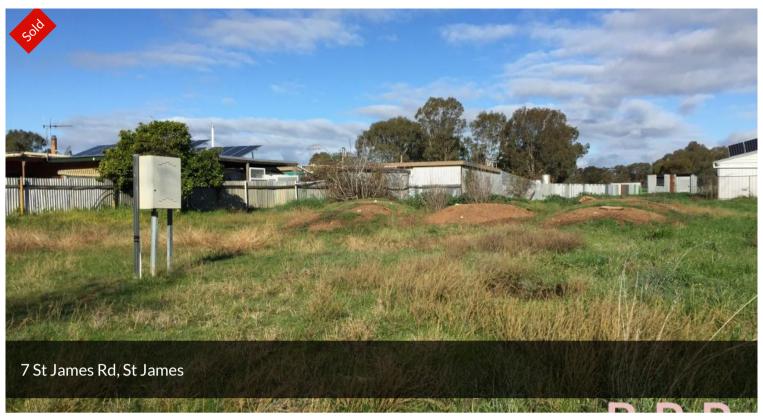

## 7 ST JAMES ROAD

- A LEVEL 1120 M2 BLOCK.
- POWER ON THE PROPERTY.
- TOWN WATER AVAILABLE.

NB the shed with solar panels is not part of the property.

The particulars contained herein are supplied for information only and shall not be taken as a representation in any respect on the part of the vendor or the agent. Interested parties should contact the nominated person for full and current details.

□ 1.120 m2

Price SOLD for \$36,000

Property Type Residential

Property ID 1090

Land Area 1,120 m2

AGENT DETAILS

David MacKinnon - 0410556531

OFFICE DETAILS