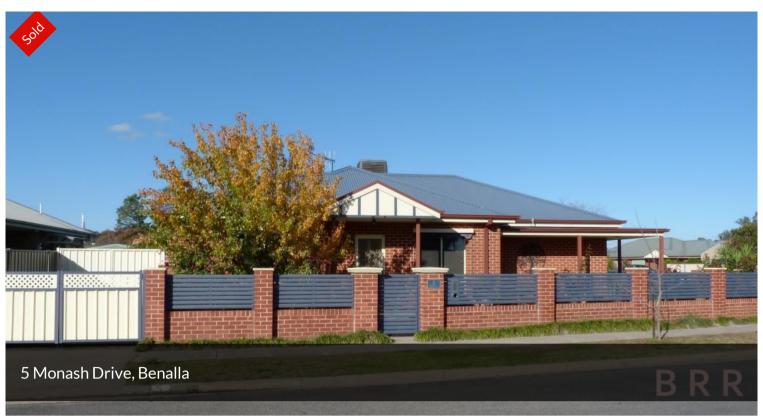

## 5 MONASH DRIVE

This extremely well presented home is in excellent condition. The three bedrooms all with ceiling fans and quality blinds. The open plan living-dining-kitchen is flooded with sunlight at this time of year and block out blinds for the warmer months. The kitchen has all the usual appliances and appointments. Recently installed ducted gas heating and ducted evap cooling is complimented by a r/c air con in the living area. Adjacent to the kitchen is an undercover patio and two storage sheds to keep the large double garage with remote doors uncluttered. There is direct access into the side garden area with two sets of gates. The gardens are watered by computerised irrigation system. The outlook is west facing to farm land giving the property a more open aspect.

△ 3 ← 1 △ 3 □ 487 m2

Price SOLD for \$347,500

Property Type Residential

Property ID 1085

Land Area 487 m2

AGENT DETAILS

David MacKinnon - 0410556531

OFFICE DETAILS