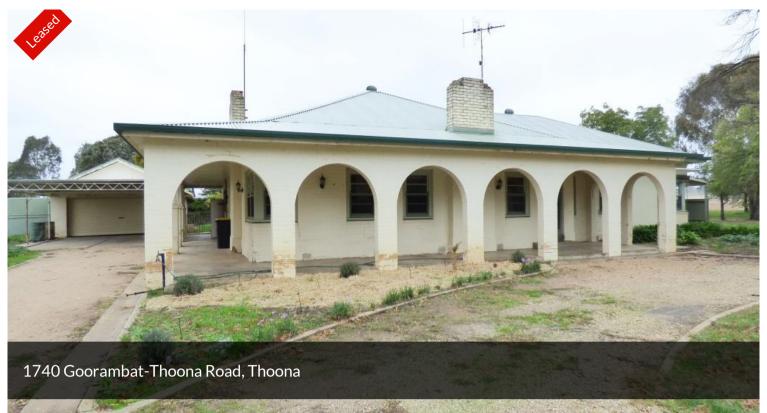

## LARGE FAMILY HOME

This large family home is located in the heart of Thoona, a mid-point between Benalla and Wangaratta with 26 minute drive each way. This home has 5 generous bedrooms, with the master inclusive of a large walk in wardrobe and a separate office area. With open plan living and a large kitchen, there is enough space for everyone. You will be warm in winter with combustion and gas heating. Ceiling fans and evaporative cooling throughout. Water supply is via rain water tanks. Double garage along with plenty of car space under two separate carports.