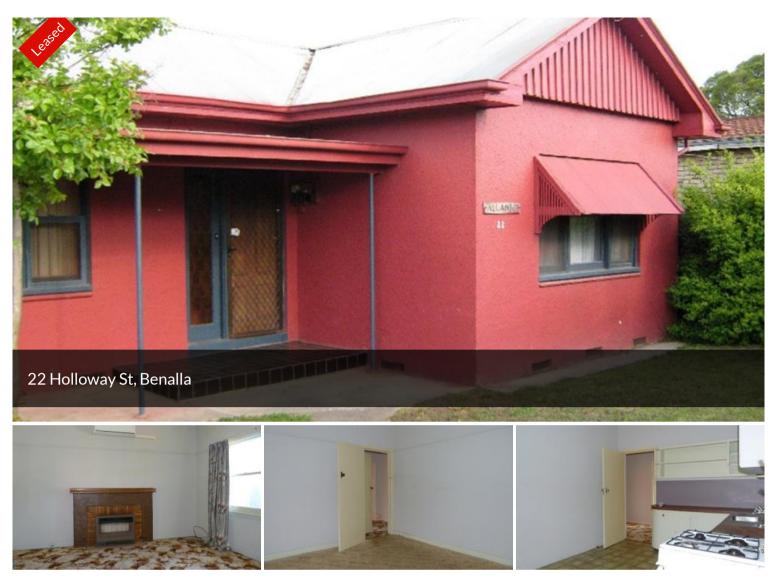

## 22 HOLLOWAY STREET

Two large bedrooms, 4m x 4m living room with gas heater & air conditioner.

Kitchen-meals with a gas stove, large back yard and garage.

The particulars contained herein are supplied for information only and shall not be taken as a representation in any respect on the part of the vendor or the agent. Interested parties should contact the nominated person for full and current details.