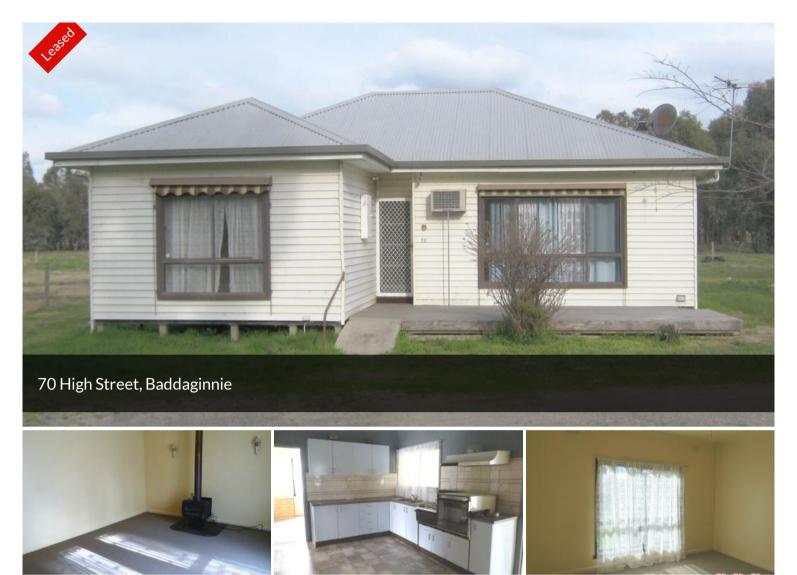

## HOUSE, LARGE SHED & 8 ACS.

Rural property on the outskirts of Baddaginnie just 10kms from Benalla. This 4 bedroom home comes with just over 8 acres of land & a large shed. The land is suitable for most types of livestock. The home has a combustion heater & air conditioner. House water from rain water tanks, so there may be periods when the occupants will have to buy water. The dam is currently dry.

## 🛱 4 📇 1 📾 1 🗔 8.00 ac

| Price       | APPLICATIONS |
|-------------|--------------|
|             | CLOSED       |
| Property    | Rental       |
| Туре        |              |
| Property ID | 1043         |
| Land Area   | 8.00 ac      |