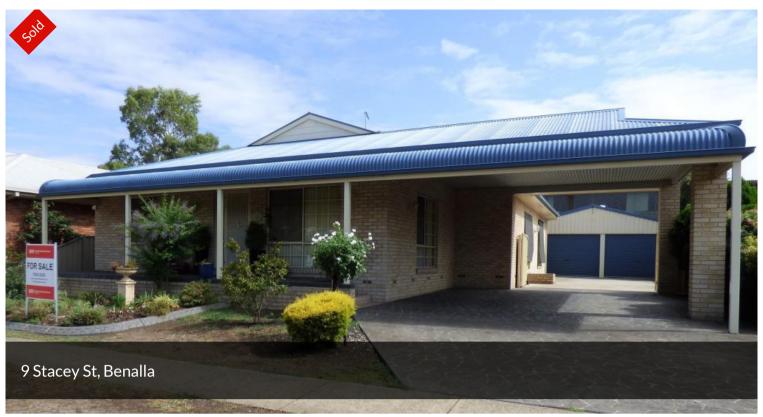

## ONE WITH THE LOT!

Situated in a tucked away peaceful location this well built home is sure to impress.

\*Four bedrooms (or three plus study).

\*Spacious formal and informal living areas.

\*Fabulous expansive kitchen with awesome bench space, gas and electric cooking, a dishwasher and sizable walk - in pantry.

\*Extra roomy main bedroom with an ensuite and WIR.

\*Consecutive bedrooms all with excellent robe storage.

\*Rear private alfresco area with a spa.

\*The shed of all sheds - measuring  $11.9 \,\mathrm{m} \times 7.6 \,\mathrm{m}$  with a separate storage shed, plus a garden shed.

\*Great access to the shed - fantastic for secure caravan/ trailer storage.

△ 4 № 2 △ 4 🖸 720 m2

Price SOLD

Property Type Residential

Property ID 1037 Land Area 720 m2

AGENT DETAILS

OFFICE DETAILS

Benalla