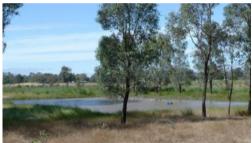

## UNDER OFFER.

- 100 ACRES JUST 8.5 KS FROM TOWN, CARRY 30 BREEDERS.
- TOTALLY SET UP FOR CELL GRAZING, 16 PADDOCKS, 3 LANEWAYS.
- 3 MEG DAM WITH SOLAR PUMP & TANK TO TROUGHS, TWO OTHER DAMS.
- THREE CONNECTED LANEWAYS, ALL S/DIVISION FENCES FLECTRIC.
- SMALL HAY SHED, EXTENSIVE SHELTER BELTS.