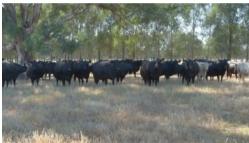

## UNDER OFFER.

- 100 ACRES JUST 8.5 KS FROM TOWN, CARRY 30 BREEDERS.
- TOTALLY SET UP FOR CELL GRAZING, 16 PADDOCKS, 3 LANEWAYS.
- 3 MEG DAM WITH SOLAR PUMP & TANK TO TROUGHS, TWO OTHER DAMS.
- THREE CONNECTED LANEWAYS, ALL S/DIVISION FENCES FLECTRIC.
- SMALL HAY SHED, EXTENSIVE SHELTER BELTS.