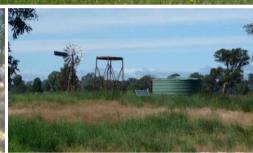

## UNDER OFFER.

- 100 ACRES JUST 8.5 KS FROM TOWN, CARRY 30 BREEDERS.
- TOTALLY SET UP FOR CELL GRAZING, 16 PADDOCKS, 3 LANEWAYS.
- 3 MEG DAM WITH SOLAR PUMP & TANK TO TROUGHS, TWO OTHER DAMS.
- THREE CONNECTED LANEWAYS, ALL S/DIVISION FENCES FLECTRIC.
- SMALL HAY SHED, EXTENSIVE SHELTER BELTS.