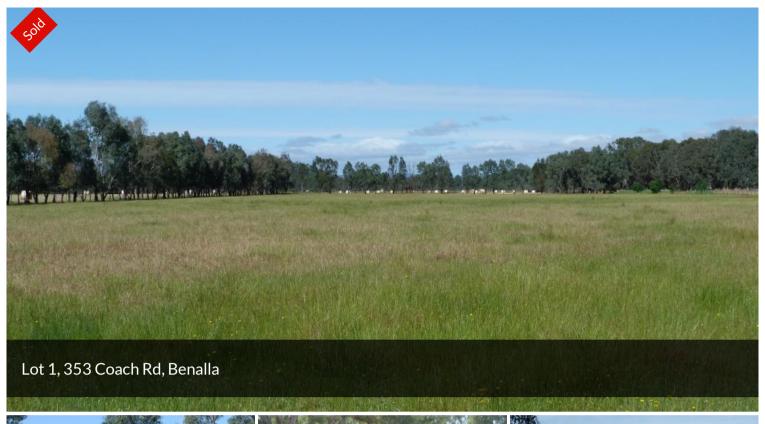

## UNDER OFFER.

- 100 ACRES JUST 8.5 KS FROM TOWN, CARRY 30 BREEDERS.
- TOTALLY SET UP FOR CELL GRAZING, 16 PADDOCKS, 3 LANEWAYS.
- 3 MEG DAM WITH SOLAR PUMP & TANK TO TROUGHS, TWO OTHER DAMS.
- THREE CONNECTED LANEWAYS, ALL S/DIVISION FENCES FLECTRIC.
- SMALL HAY SHED, EXTENSIVE SHELTER BELTS.