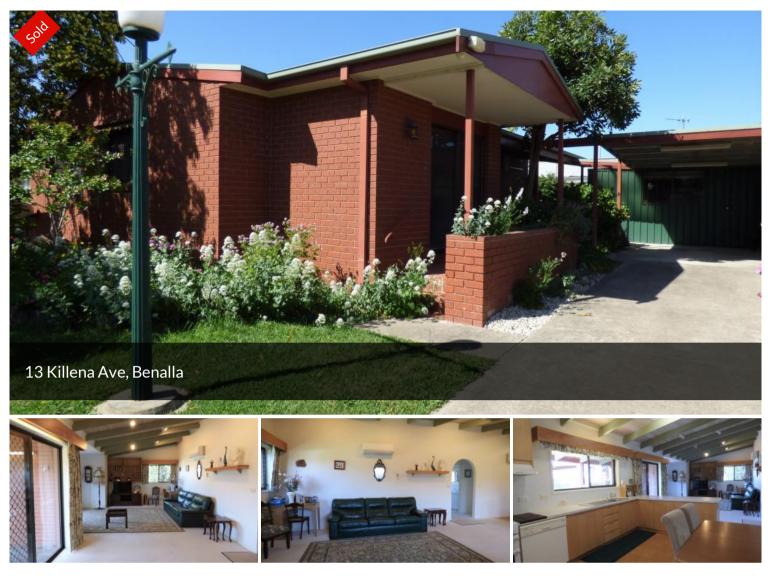

## SPACIOUS TOWNHOUSE SITUATED ON OWN TITLE!

You can't get more central than this! A solid, well maintained and well built townhouse in Benallas most central location!

A beautiful cathedral ceiling creates the superb feeling of space in the open plan kitchen - meals and lounge room.

Reverse cycle heating and cooling, quality soft furnishings and a lovely big kitchen featuring a good size walk - in pantry & electric cooking.

Two bedrooms with built in - robes and a renovated central bathroom.

Secure outdoors with a rear patio, side veranda, single carport and storage shed/ workshop.

A very well built and comfortable little home - do not miss out!

🛱 2 📇 1 🚓 1 🗔 323 m2

Price SOLD for \$285,000 Property Type Residential Property ID 1029 Land Area 323 m2 A G E N T D E T A I L S O F F I C E D E T A I L S Benalla 0410556531 not be taken as a representation in any respect on the part of the vendor or the agent. Interested parties should contact the nominated person for full and current details.