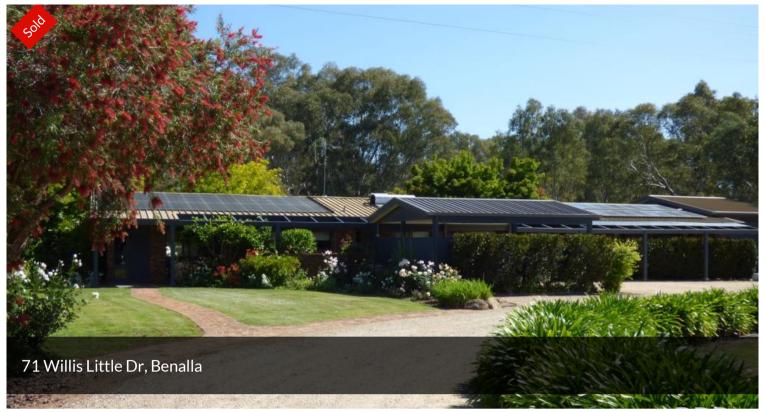

## THE BEST OF BOTH WORLDS - PICTURESQUE OUTLOOK.

Situated on 1.383ha (3.4 acres) this elegant property offers the best of both worlds, a private setting with all town conveniences.

The modern kitchen features stone bench - tops, loads of cupboard storage, electric cooking, a dishwasher and pantry.

Shed - 12.2m x 7.6m and a wide double carport. 5.5 KW Solar system.

△ 4 🖺 2 😞 2 🗖 1.38 ha

Price SOLD

Property Type Residential

Property ID 1021 Land Area 1.38 ha

AGENT DETAILS

OFFICE DETAILS

Benalla