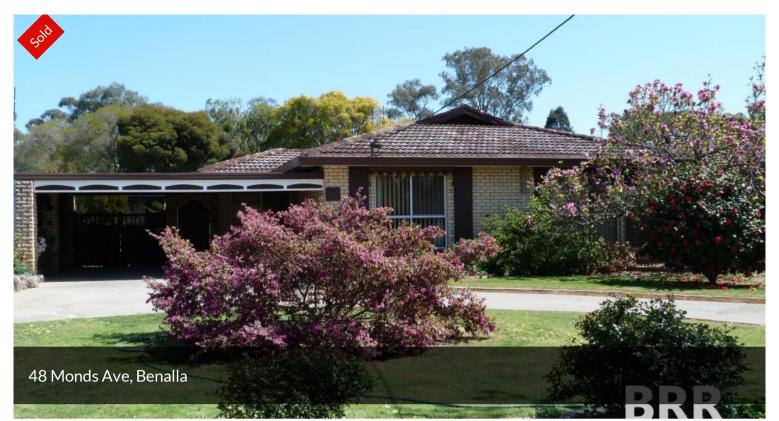

## SPACIOUS & WELL MAINTAINED!

Situated in popular Monds Avenue this solid family home offers amazing space throughout.

Well maintained it presents a sizable central lounge/dining room with sliding door access to an outdoor - undercover BBQ area.

Outdoors is well secured with a wider than norm double carport and a rear shed/ games room/ studio measuring  $3.7 \,\mathrm{m}\,\mathrm{x}$   $6.4 \,\mathrm{m}$ .