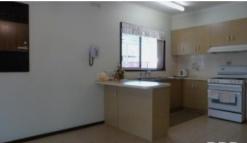

The kitchen has at some point been updated, the tiled flooring and cabinetry are neutral and there is a pantry and gas cooking.

All the bedrooms are very spacious with built in robes and an ensuite servicing the main.