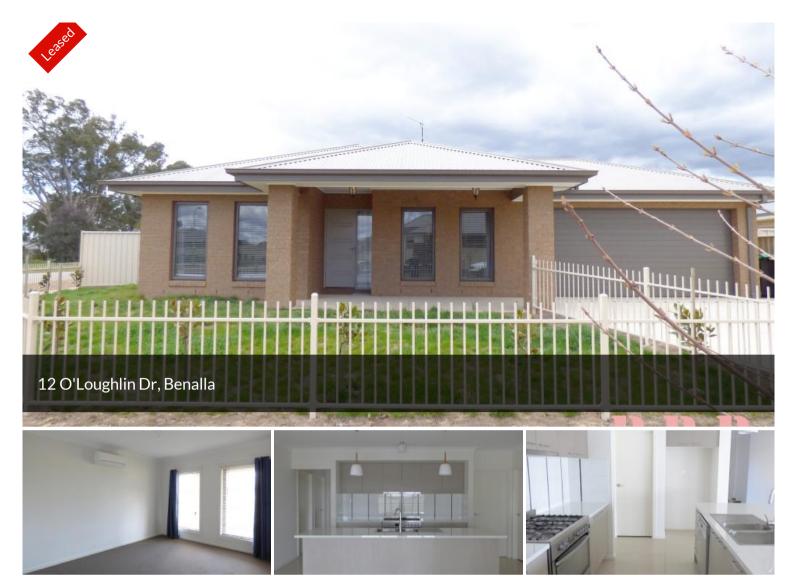

## **EXECUTIVE LIVING**

This 3 bedroom, 2 bathroom home is situated in a new estate in Benalla and is under 2 years old. This light filled home is open plan and has been built with quality in mind. All bedrooms have built in robes and ceiling fans and offer space that most new builds lack. The kitchen has a 900mm stove, dishwasher, abundance of cupboard and bench space including walk in pantry. The home offers two living areas and both bathrooms have large walk in showers. The home does not lack in storage. The covered outside entertainment space flows from the kitchen/dining area and overlooks a good sized rear yard with access from Simkin Drive. The double garage has direct access to the home and has automatic doors. AN INSPECTION WILL IMPRESS.